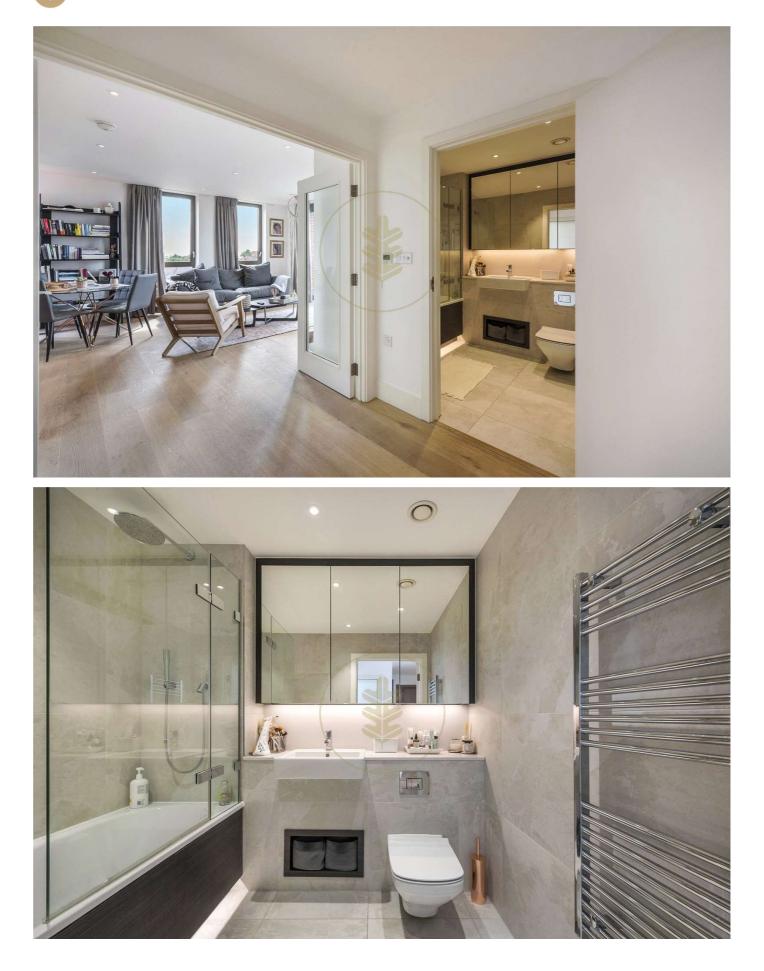

## HAMPSTEAD LONDON NW3 7BR

An extremely impressive one bedroom top floor apartment (with a lift) set within the impressive Kidderpore Green development, enviably positioned in one of Hampstead's most sought after locations. This beautiful home boasts well-proportioned accommodation featuring an extremely bright and spacious open plan kitchen / reception room with Miele integrated appliances and patio doors leading out onto a large balcony. The property further offers a great sized bedroom with built in wardrobes and access to the terrace, a family bathroom boasting a rainfall shower over the bath tub. Further benefits include underfloor heating, 12hr concierge service and a lift. Kidderpore Avenue is walking distance from Hampstead Heath and Hampstead village and a short walk to West Hampstead Thameslink station, Hampstead underground station (Northern Line) and within walking distance to the Finchley Road.