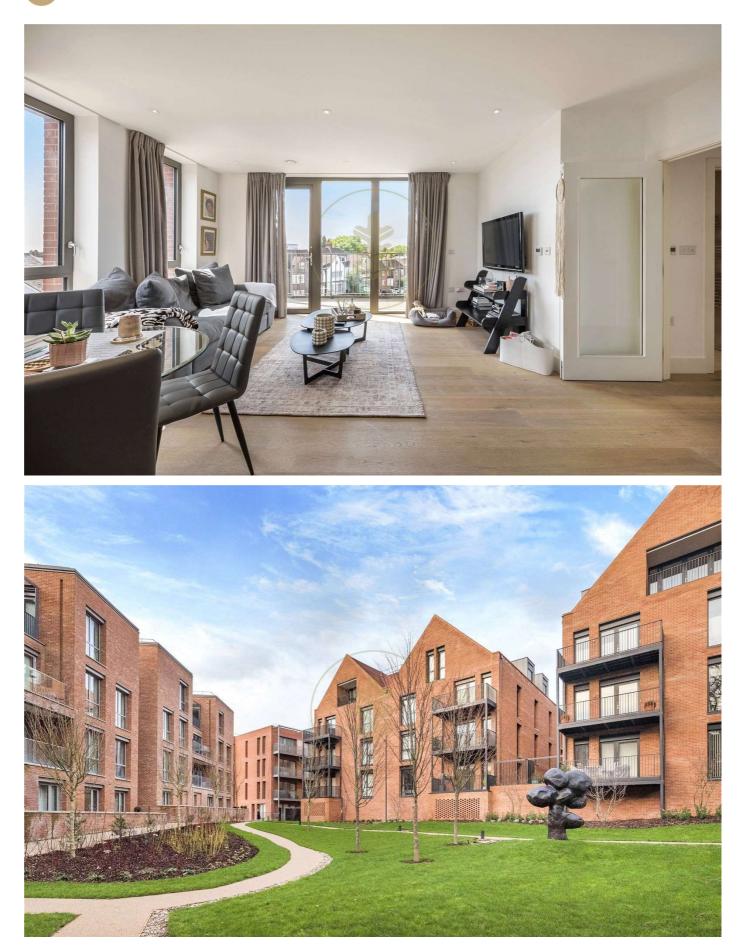

## HAMPSTEAD LONDON NW3 7BR

An extremely impressive one bedroom top floor apartment (with a lift) set within the impressive Kidderpore Green development, enviably positioned in one of Hampstead's most sought after locations. This beautiful home boasts well-proportioned accommodation featuring an extremely bright and spacious open plan kitchen / reception room with Miele integrated appliances and patio doors leading out onto a large balcony. The property further offers a great sized bedroom with built in wardrobes and access to the terrace, a family bathroom boasting a rainfall shower over the bath tub. Further benefits include underfloor heating, 12hr concierge service and a lift. Kidderpore Avenue is walking distance from Hampstead Heath and Hampstead village and a short walk to West Hampstead Thameslink station, Hampstead underground station (Northern Line) and within walking distance to the Finchley Road.