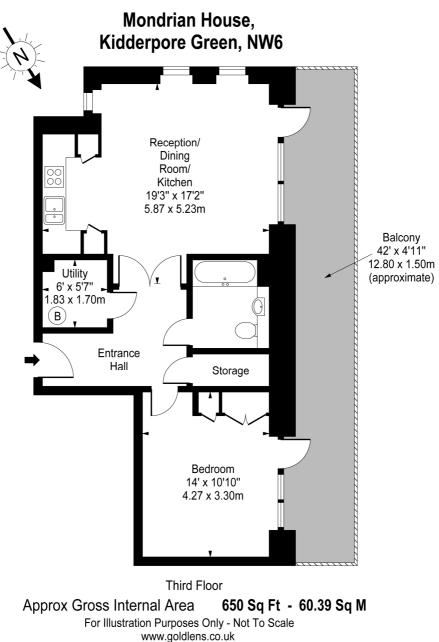

## HAMPSTEAD LONDON NW3 7BR

An extremely impressive one bedroom top floor apartment (with a lift) set within the impressive Kidderpore Green development, enviably positioned in one of Hampstead's most sought after locations. This beautiful home boasts well-proportioned accommodation featuring an extremely bright and spacious open plan kitchen / reception room with Miele integrated appliances and patio doors leading out onto a large balcony. The property further offers a great sized bedroom with built in wardrobes and access to the terrace, a family bathroom boasting a rainfall shower over the bath tub. Further benefits include underfloor heating, 12hr concierge service and a lift. Kidderpore Avenue is walking distance from Hampstead Heath and Hampstead village and a short walk to West Hampstead Thameslink station, Hampstead underground station (Northern Line) and within walking distance to the Finchley Road.