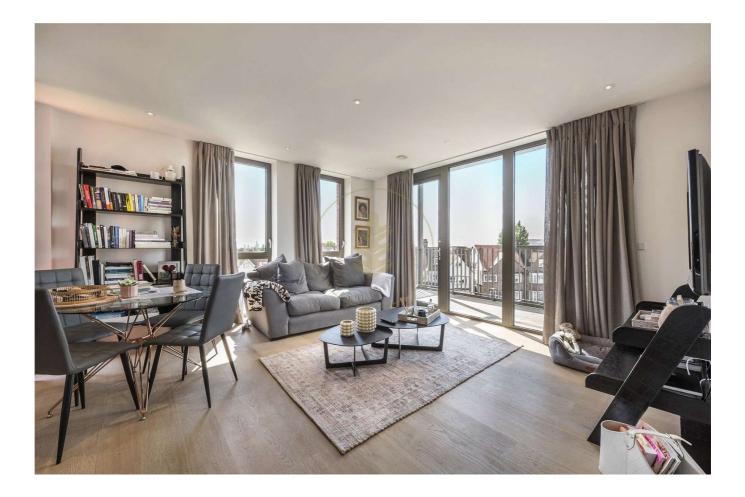

## HAMPSTEAD LONDON NW3 7BR

An extremely impressive one bedroom top floor apartment (with a lift) set within the impressive Kidderpore Green development, enviably positioned in one of Hampstead's most sought after locations. This beautiful home boasts well-proportioned accommodation featuring an extremely bright and spacious open plan kitchen / reception room with Miele integrated appliances and patio doors leading out onto a large balcony. The property further offers a great sized bedroom with built in wardrobes and access to the terrace, a family bathroom boasting a rainfall shower over the bath tub. Further benefits include underfloor heating, 12hr concierge service and a lift. Kidderpore Avenue is walking distance from Hampstead Heath and Hampstead village and a short walk to West Hampstead Thameslink station, Hampstead underground station (Northern Line) and within walking distance to the Finchley Road.