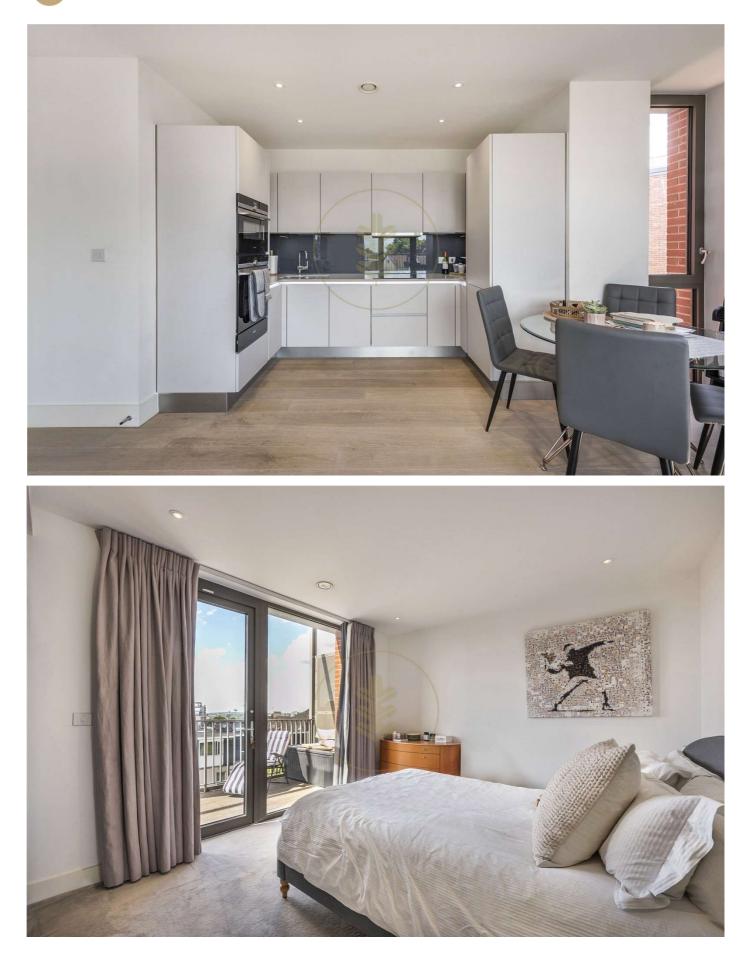

## HAMPSTEAD LONDON NW3 7BR

An extremely impressive one bedroom top floor apartment (with a lift) set within the impressive Kidderpore Green development, enviably positioned in one of Hampstead's most sought after locations. This beautiful home boasts well-proportioned accommodation featuring an extremely bright and spacious open plan kitchen / reception room with Miele integrated appliances and patio doors leading out onto a large balcony. The property further offers a great sized bedroom with built in wardrobes and access to the terrace, a family bathroom boasting a rainfall shower over the bath tub. Further benefits include underfloor heating, 12hr concierge service and a lift. Kidderpore Avenue is walking distance from Hampstead Heath and Hampstead village and a short walk to West Hampstead Thameslink station, Hampstead underground station (Northern Line) and within walking distance to the Finchley Road.