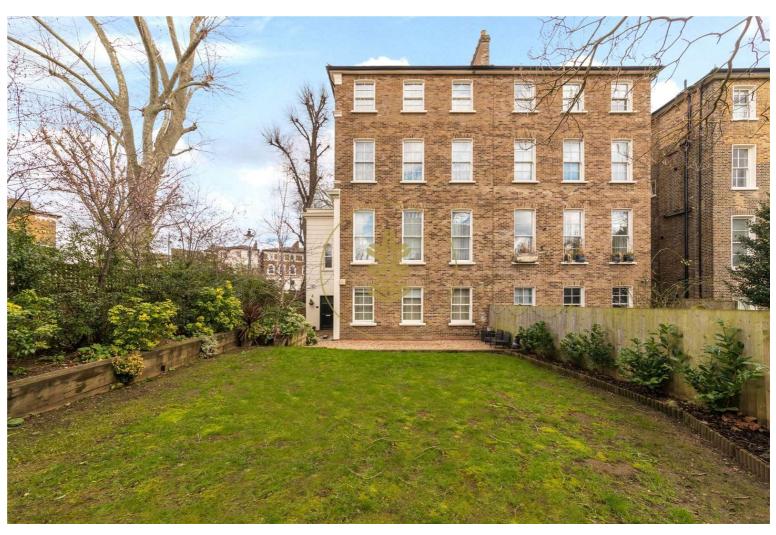

## Cambridge Gardens, Kilburn Park, London, NW6

A stylish two double bedroom garden apartment situated in an imposing period residence accessed via a private entrance. This beautiful apartment which has been finished to an exquisite standard is approximately 840 sq ft, offering well-proportioned accommodation throughout, including a contemporary eat in kitchen/dining/living room, principal bedroom with en-suite bathroom, second bedroom and a separate shower room.

Cambridge Gardens is superbly positioned for the local transport links of Kilburn Park and is within convenient access to many fashionable cafes and local amenities of St Johns Wood and Maida Vale.

## £795,000 Subject to contract

- Stylish Garden Apartment
- Own Private Entrance
- Two Double Bedrooms
- Private garden
- Private Entrance
- Good Condition
- Superb Location