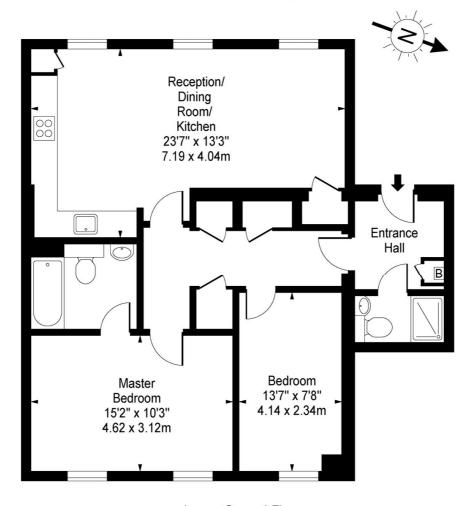

## Cambridge Gardens, North Maida Vale, NW6

Lower Ground Floor

Approx Gross Internal Area 840 Sq Ft - 78.04 Sq M

For Illustration Purposes Only - Not To Scale www.goldlens.co.uk
Ref. No. 004645M

Agents Note: Whilst every care has been taken to prepare these sales particulars, they are for guidance purposes only. All measurements are approximate are for general guidance purposes only and whilst every care has been taken to ensure their accuracy, they should not be relied upon and potential buyers are advised to recheck the measurements