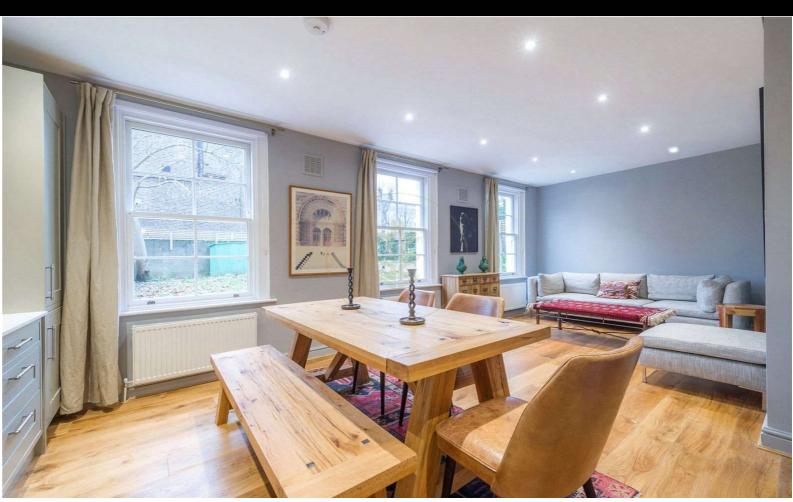

## Cambridge Gardens, Kilburn Park, London, NW6

A stylish two double bedroom garden apartment situated in an imposing period residence accessed via a private entrance. This beautiful apartment which has been finished to an exquisite standard is approximately 840 sq ft, offering well-proportioned accommodation throughout, including a contemporary eat in kitchen/dining/living room, principal bedroom with en-suite bathroom, second bedroom and a separate shower room.

## £795,000 Subject to contract

- Stylish Garden Apartment
- Own Private Entrance
- Two Double Bedrooms
- Private garden
- Private Entrance
- Good Condition
- Superb Location